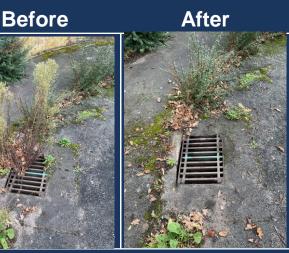

### **Self Completed Works**

An Example of some of the works completed by myself this week.

Location: Corinium Road, Ross on Wye Type of repair: Gully blocked with vegetation. Cleared and debris removed.